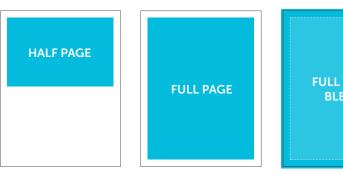

## File Specifications

FULL PAGE BLEED

For full-page bleed ads:

- Live area must be .5" from trim edge.
- Bleeds should be at least .125".
- Do not include registration marks.

–Page trim edge

Live area (.5" from trim edge)

-Bleed (.125" from page trim edge)

- Acceptable file formats for ad submissions include: .PDF (preferred); .PSD, .TIF, .JPEG
- Image resolution must be at least 300 dpi or higher.
- All fonts must be embedded into the file.
- Ad files must be CMYK (not RGB or Pantone PMS).
- When using Adobe Illustrator to create an ad or any elements included within an ad, please make sure all type is converted to outlines.
- We cannot accept native ad files created in: Adobe Pagemaker, Microsoft Publisher, Microsoft Word, or any other non-graphic program.